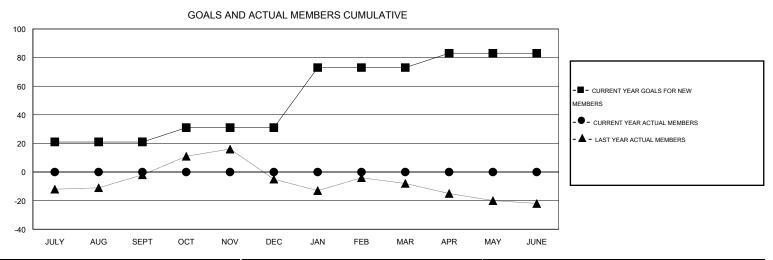

0

JULY

AUG

SEPT

OCT

NOV

DEC

JAN

FEB

## MONTHLY MEMBERSHIP PROGRESS REPORT

District 36 O

Results as of: 6/30/2016

GMT: Gary Wong LOCATION OREGON GMT CA 1







MAR

APR

MAY

JUNE

| DROPPED CLUBS: 0 |   | 0 CLUBS OF 0 ADDED 1 OR MORE NEW<br>MEMBERS | GENDER DISTRIBUTION  MALE 0 (100.00%) |             |   |
|------------------|---|---------------------------------------------|---------------------------------------|-------------|---|
| DROPPED MEMBERS  |   |                                             | FEMALE                                | 0 (100.00%) |   |
| DECEASED         | 0 | CLICK HERE FOR HEALTH                       |                                       |             | • |
| CLUB CANCELLED   | 0 | ASSESSMENT DATA                             | FAMILY UNIT MEMBERS                   |             | 0 |
| OTHER            | 0 |                                             | HEAD OF HOUSEHOLD                     |             | 0 |
| T