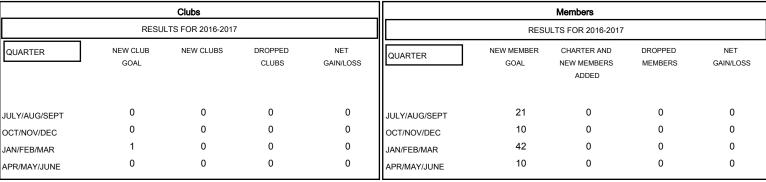

0

JULY

AUG

SEPT

OCT

NOV

DEC

JAN

FEB

## MONTHLY MEMBERSHIP PROGRESS REPORT

District 36 O

Results as of: 6/30/2016

GMT: Gary Wong LOCATION OREGON GMT CA 1

MAR

APR

MAY

JUNE

| DROPPED CLUBS: 0 |   | 0 CLUBS OF 0 ADDED 1 OR MORE NEW<br>MEMBERS | GENDER DISTRIBUTION  MALE 0 (100.00%) |             |   |
|------------------|---|---------------------------------------------|---------------------------------------|-------------|---|
| DROPPED MEMBERS  |   |                                             | FEMALE                                | 0 (100.00%) |   |
| DECEASED         | 0 | CLICK HERE FOR HEALTH                       |                                       |             | • |
| CLUB CANCELLED   | 0 | ASSESSMENT DATA                             | FAMILY UNIT MEMBERS                   |             | 0 |
| OTHER            | 0 |                                             | HEAD OF HOUSEHOLD                     |             | 0 |
| TOTAL            | 0 |                                             | NON-HEAD OF HOUSEHOLD                 |             | 0 |